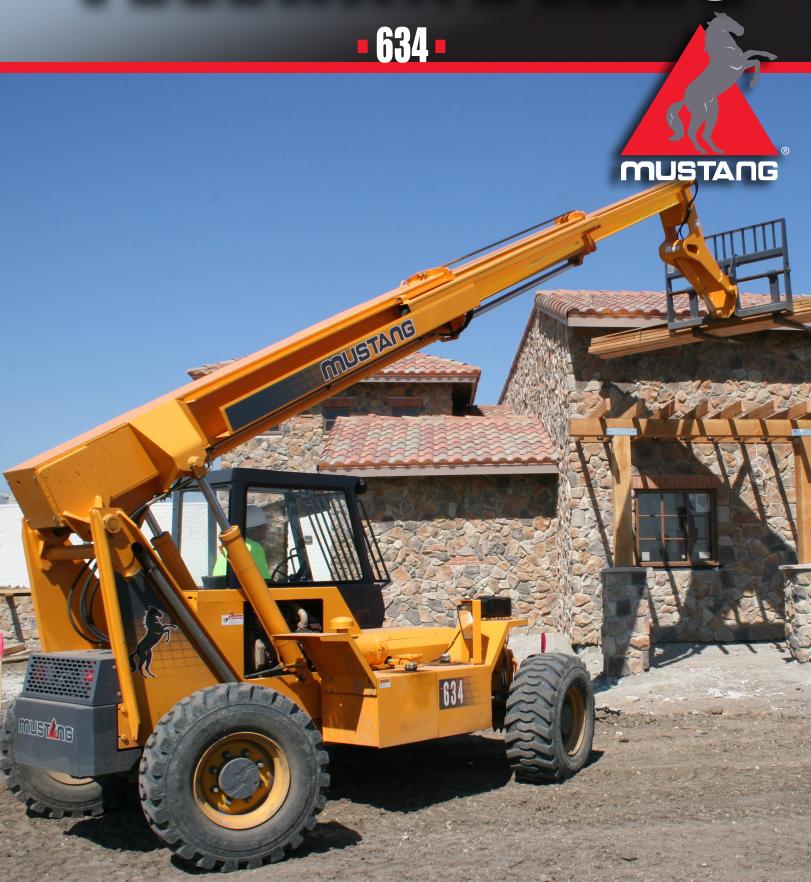

## tools you can COUNT ON

- Achieve a lift height of over 34 feet with a load up to 4,000 lbs.
- A strong, welded box-section boom and reinforced c-channels on the frame provide ultimate lifting performance.
- Rear axle stabilization improves stability by locking the rear axle whenever the boom is raised 60° or the parking break is applied.

 Pilot-assisted joystick controls for boom, fork tilt and frame level functions are easyto-operate, reducing operator fatigue.

West Bend, WI USA Tel: 262-334-9461 Fax: 262-338-7517 For more information on