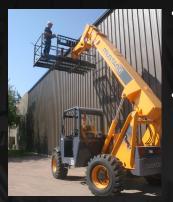

## tools you can COUNT ON

- Achieve a lift height of over 34 feet with a load up to 4,000 lbs.
- A strong, welded box-section boom and reinforced c-channels on the frame provide ultimate lifting performance.
- Rear axle stabilization improves stability by locking the rear axle whenever the boom is raised 60° or the parking break is applied.