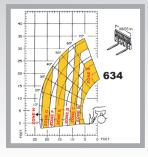

## SPECIFICATIONS

|                        |                                              | 634                                    |
|------------------------|----------------------------------------------|----------------------------------------|
| CAPACITIES             | Lift Capacity (kg)                           | 6000 lbs. (2722)                       |
|                        | Maximum Lift Height (m)                      | 34'3" (10.4)                           |
|                        | Capacity at Maximum Lift Height (kg)         | 4000 lbs. (1814)                       |
|                        | Maximum Forward Reach (m)                    | 23'3" (7.0)                            |
|                        | Capacity at Maximum Forward Reach (kg)       | 900 lbs. (408)                         |
|                        | Maximum Reach Below Grade (mm)               | 24" (610)                              |
| ENGINE                 | Manufacturer                                 | John Deere                             |
|                        | Power (kW)                                   | 99 hp (74)                             |
|                        | Aspiration                                   | Turbocharged                           |
|                        | Model                                        | 4045T                                  |
|                        | Rated Speed                                  | 2500                                   |
| COMPONENTS             | Transmission                                 | Dana 3-speed<br>Powershift             |
|                        | Maximum Travel Speed                         | 20.2 mph (32.5)                        |
|                        | Selective Steering                           | 4-wheel<br>2-wheel<br>Crab             |
|                        | Brakes                                       | Internal Wet Disc<br>2-wheel Hydraulic |
|                        | Parking Brake                                | SAHR                                   |
|                        | Axle Manufacturer                            | Dana                                   |
| HYDRAULIC<br>SYSTEM    | Pump Type                                    | Gear                                   |
|                        | Total Capacity (L/min.)                      | 29 gpm (110)                           |
|                        | System Pressure (bar)                        | 3000 psi (207)                         |
|                        | Hydraulic Tank Capacity (L)                  | 35 gal. (133)                          |
| GENERAL SPECIFICATIONS | Approximate Weight (kg)                      | 15,100 lbs. (6850)                     |
|                        | Length - Less Forks (m)                      | 16' (4.9)                              |
|                        | Width (m)                                    | 7'10" (2.4)                            |
|                        | Ground Clearance (mm)                        | 14" (350)                              |
|                        | Wheelbase (m)                                | 9'2" (2.8)                             |
|                        | Turning Radius (m)                           | 12'6" (3.8)                            |
|                        | Overall Height (m)                           | 7'10" (2.4)                            |
|                        | Frame Leveling                               | ±10°                                   |
|                        | Fuel Capacity (L)                            | 29 gal. (110)                          |
| TIRE OPTIONS           | 15.00 x 19.5/12PR                            |                                        |
|                        | 15.00 x 19.5/12PR - Foam Filled              |                                        |
|                        | 405/70 R20 (14.5 x R20) Radial - Traction    |                                        |
|                        | 405/70 R20 (14.5 x R20) radial - Foam Filled |                                        |
| F                      | Solid-Fill                                   |                                        |
| LOAD CHAPT             |                                              |                                        |

## **LOAD CHART**

A 6,000 lbs.

**B** 5,000 lbs.

**C** 4,000 lbs.

D 3,000 lbs.

**E** 2,000 lbs.

F 1,500 lbs.

G 1,000 lbs.

H 900 lbs.